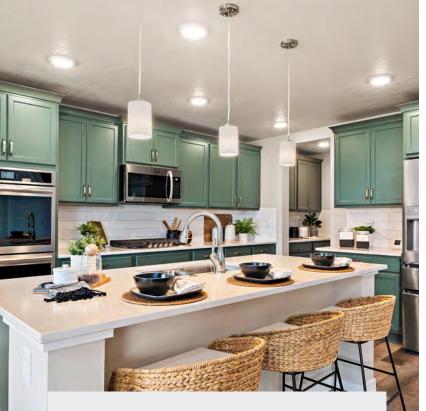

#### Features

New Homes in Kuna 1,446 to 3,259+ Square Feet 3-7 Bedrooms | 2-4 Bathrooms

**Amenities** Walking Path, Green Space