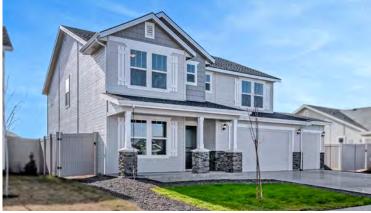

## **Featured Plans**

Alturas (1,446 Sq Ft, 3 BR/2 BA, 1-Story) Birch (1,620 Sq Ft, 3 BR/2 BA, 1-Story) Everest (1,700 Sq Ft, 3-4 BR/2.5 BA, 1.5-Story) Crestwood (2,009 Sq Ft, 3-4 BR/2 BA, 1-Story) Brooke (2,279 Sq Ft, 3-5 BR/2 BA, 1.5-Story) Cypress (2,412 Sq Ft, 3-5 BR/2.5-3 BA, 2-Story) Garnet (2,807 Sq Ft, 4-6 BR/2.5-3 BA, 2-Story) Spruce (3,065 Sq Ft, 4-7 BR/2.5-4 BA, 2-Story) Yosemite (3,308 Sq Ft, 4-7 BR/3.5-4 BA, 2-Story)